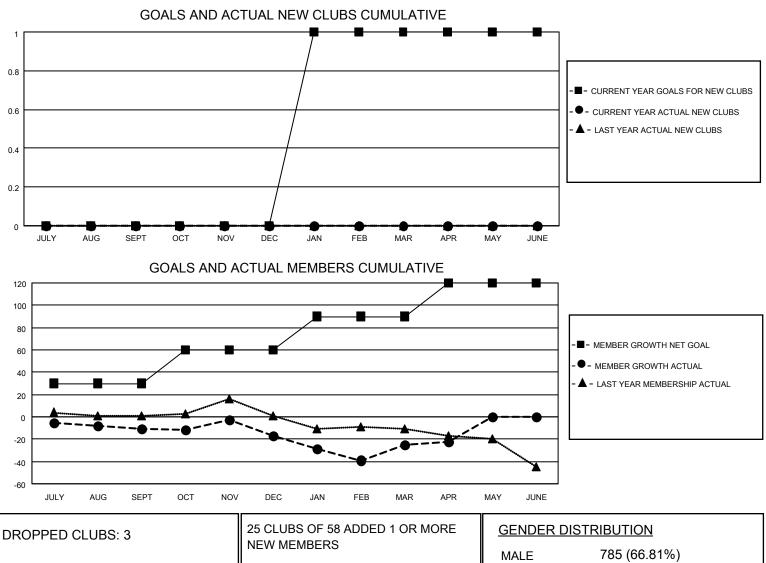

## LOCATION GEORGIA

District 18 N

Results as of: 4/30/2021

| Clubs                 |               |           |               | Members               |                        |                         |                                                    |  |  |
|-----------------------|---------------|-----------|---------------|-----------------------|------------------------|-------------------------|----------------------------------------------------|--|--|
| RESULTS FOR 2020-2021 |               |           |               | RESULTS FOR 2020-2021 |                        |                         |                                                    |  |  |
| QUARTER               | NEW CLUB GOAL | NEW CLUBS | DROPPED CLUBS | QUARTER MEMI          | BER GROWTH NET<br>GOAL | MEMBER GROWTH<br>ACTUAL | DROPPED<br>MEMBERS ACTUAL<br>(including transfers) |  |  |
| JULY/AUG/SEPT         | 0             | 0         | 1             | JULY/AUG/SEPT         | 30                     | 16                      | 24                                                 |  |  |
| OCT/NOV/DEC           | 0             | 0         | 1             | OCT/NOV/DEC           | 30                     | 45                      | 51                                                 |  |  |
| JAN/FEB/MAR           | 1             | 0         | 1             | JAN/FEB/MAR           | 30                     | 45                      | 42                                                 |  |  |
| APR/MAY/JUNE          | 0             | 0         | 0             | APR/MAY/JUNE          | 30                     | 15                      | 12                                                 |  |  |

|                 |     |                           | MALE                       | 785 (66.81%) |     |
|-----------------|-----|---------------------------|----------------------------|--------------|-----|
| DROPPED MEMBERS |     |                           | FEMALE                     | 390 (33.19%) |     |
| DECEASED        | 23  | CLICK HERE FOR CUMULATIVE | TOTAL FAMILY UNIT MEMBERS  |              | 185 |
| CLUB CANCELLED  | 17  | MEMBERSHIP DATA           |                            |              | 94  |
| OTHER           | 89  |                           | FAMILY MEMBERS PAYING HALF |              | 94  |
| TOTAL           | 129 |                           | 5020                       |              |     |